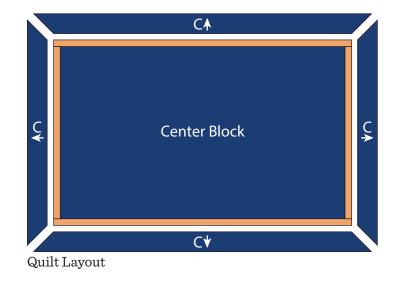

#### **Quilt Top Assembly**

(Refer to the Quilt Layout when assembling the quilt top.)

- Center (1) 3 <sup>1</sup>/<sub>2</sub>" x 38" Fabric C strip on (1) side of the Center Block and pin in place. Start sewing the strip a <sup>1</sup>/<sub>4</sub>" from the top edge of the block and stop a <sup>1</sup>/<sub>4</sub>" from the bottom edge. **DO NOT TRIM THE EXCESS.** Repeat with the opposite side.
- **3.** Repeat Step 2 to sew (1) 3 <sup>1</sup>/<sub>2</sub>" x 55" Fabric C strip to the top and to the bottom of the Center Block, making sure to stop and start <sup>1</sup>/<sub>4</sub>" away from each end of the block. To miter each corner, fold the Center Block on a diagonal, wrong side together. This should line up the strips from adjacent sides (Diagram 2).