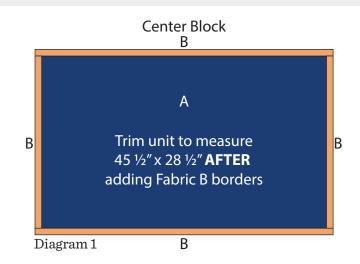

#### 1. Block Assembly

Sew (1) 2" x 26 <sup>1</sup>/<sub>2</sub>" Fabric B strip to each side of the 43 <sup>1</sup>/<sub>2</sub>" x 26 <sup>1</sup>/<sub>2</sub>" Fabric A rectangle. Sew (1) 2" x 46 <sup>1</sup>/<sub>2</sub>" Fabric B strip to the top and to the bottom of the Fabric A rectangle to make the Center Block (Diagram 1). **Trim the block to measure 45 <sup>1</sup>/<sub>2</sub>" x 28 <sup>1</sup>/<sub>2</sub>".** 