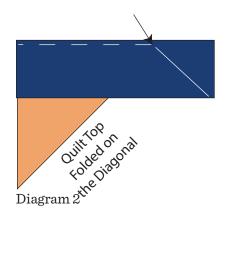

#### **Quilt Top Assembly**

(Refer to the Quilt Layout when assembling the quilt top.)

- Center (1) 3 <sup>1</sup>/<sub>2</sub>" x 38" Fabric C strip on (1) side of the Center Block and pin in place. Start sewing the strip a <sup>1</sup>/<sub>4</sub>" from the top edge of the block and stop a <sup>1</sup>/<sub>4</sub>" from the bottom edge. **DO NOT TRIM THE EXCESS.** Repeat with the opposite side.
- **3.** Repeat Step 2 to sew (1) 3 <sup>1</sup>/<sub>2</sub>" x 55" Fabric C strip to the top and to the bottom of the Center Block, making sure to stop and start <sup>1</sup>/<sub>4</sub>" away from each end of the block. To miter each corner, fold the Center Block on a diagonal, wrong side together. This should line up the strips from adjacent sides (Diagram 2).

# **Patriotic Blooms**

**4.** Starting at the sewn seam (represented by the arrow in Diagram 2), draw a 45-degree line to the edge of the fabric. Sew on the drawn line. Trim the excess fabric leaving a <sup>1</sup>/<sub>4</sub>" seam. Repeat this step with the remaining corners to make the quilt top.