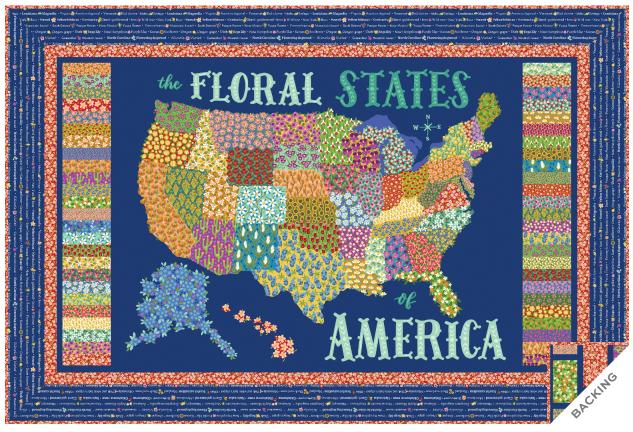

# The Floral States of America

**ANDOVER FABRICS** 

Patriotic Blooms Quilt designed by: Andover Fabrics • Quilt Size: 51" x 34" Skill Level: Intermediate

Free Pattern Download Available

1384 Broadway New York, NY 10018 Tel. (800) 223-5678 • andoverfabrics.com

# **Patriotic Blooms**

Featuring Andover Fabrics new Collection: The Floral States of America Quilt designed by Andover Fabrics

Quilt finished 51'' x 34''

- - - -

\* Choose your state flower and represent your state in this fun quilt!

Virginia state flower shown in image and fabric requirements above.